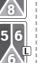

The opposing player to the dealer plays first. They place the colour die a face up on the table to show their chosen colour that will relate to the cards they have chosen. Next 3 cards will be lined up showing their numbers side. Then below these cards will be another 3 that can touch the bottom of the other cards, but these are faced down.

For example:

Yellow is the chosen colour.

Yellow 6 is lower than Yellow 8. If Lower was guessed then Guessing player takes these 2 cards.

The goal of the game is for the opponent to guess if the face down card has a higher or lower number to the card above it. Placing the II Highest L Lowest die on top of the face down card.

If the Guessing Player guesses the card right then it goes into their winning grouping pile. If they guess wrong then it goes into the player showing their cards winning pile.

If the number is the same as the number on the reveal card. It is an instant loose for the player showing their cards, and the Guessing Player gets those 2 cards as a win